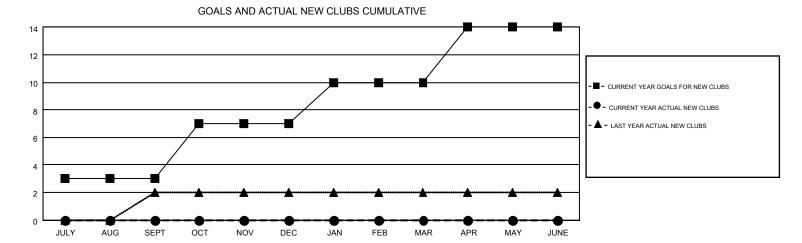

0

HAL GRIFFIN

| -             |                  |                   |                  |                  | 1             |                    |                                        |        |
|---------------|------------------|-------------------|------------------|------------------|---------------|--------------------|----------------------------------------|--------|
|               |                  | Clubs             | <u> </u>         |                  | Members       |                    |                                        |        |
|               | RESU             | LTS FOR 2015-2016 | i                |                  |               | RESU               | JLTS FOR 2015-2016                     |        |
| QUARTER       | NEW CLUB<br>GOAL | NEW CLUBS         | DROPPED<br>CLUBS | NET<br>GAIN/LOSS | QUARTER       | NEW MEMBER<br>GOAL | CHARTER AND<br>NEW<br>MEMBERS<br>ADDED | E<br>N |
| JULY/AUG/SEPT | 3                | 0                 | 0                | 0                | JULY/AUG/SEPT | 94                 | 92                                     |        |
| OCT/NOV/DEC   | 4                | 0                 | 1                | -1               | OCT/NOV/DEC   | 103                | 76                                     |        |
| JAN/FEB/MAR   | 3                | 0                 | 0                | 0                | JAN/FEB/MAR   | 114                | 0                                      |        |
| APR/MAY/JUNE  | 4                | 0                 | 0                | 0                | APR/MAY/JUNE  | 81                 | 0                                      |        |
|               |                  |                   |                  |                  |               |                    |                                        |        |