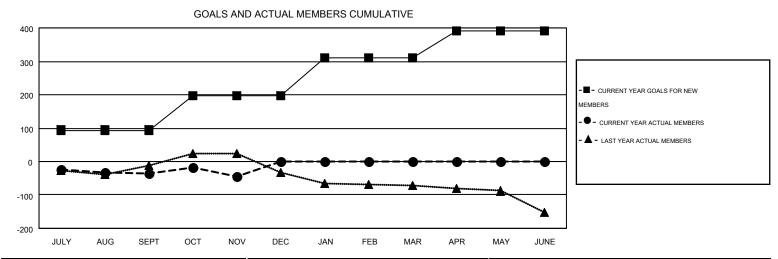

0

HAL GRIFFIN

| -             |                  |                   |                  |                  | 1             |                    |                                        |        |
|---------------|------------------|-------------------|------------------|------------------|---------------|--------------------|----------------------------------------|--------|
|               |                  | Clubs             | <u> </u>         |                  | Members       |                    |                                        |        |
|               | RESU             | LTS FOR 2015-2016 | i                |                  |               | RESU               | JLTS FOR 2015-2016                     |        |
| QUARTER       | NEW CLUB<br>GOAL | NEW CLUBS         | DROPPED<br>CLUBS | NET<br>GAIN/LOSS | QUARTER       | NEW MEMBER<br>GOAL | CHARTER AND<br>NEW<br>MEMBERS<br>ADDED | E<br>N |
| JULY/AUG/SEPT | 3                | 0                 | 0                | 0                | JULY/AUG/SEPT | 94                 | 92                                     |        |
| OCT/NOV/DEC   | 4                | 0                 | 1                | -1               | OCT/NOV/DEC   | 103                | 76                                     |        |
| JAN/FEB/MAR   | 3                | 0                 | 0                | 0                | JAN/FEB/MAR   | 114                | 0                                      |        |
| APR/MAY/JUNE  | 4                | 0                 | 0                | 0                | APR/MAY/JUNE  | 81                 | 0                                      |        |
|               |                  |                   |                  |                  |               |                    |                                        |        |